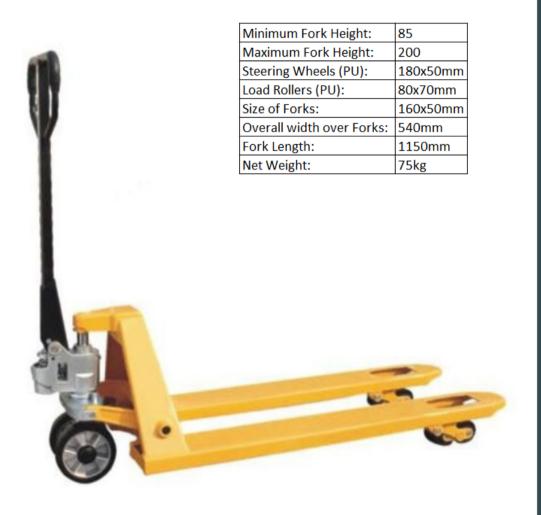

## AC25A - Our best selling hand pallet truck

The AC25A fully hydraulic hand pallet truck is a high quality product and our most popular pallet truck, it is indispensable in the work place.

These hand pallet trucks are reasonably priced but they still include a multitude of features.

Our most popular and reliable pallet truck has a 2500kg capacity and a german designed hydraulic pump unit.

Reliable, sturdy, torsion-resistant due to it's extremely strong high quality steel profile and German Wagner standard painting system, ensuring the best powder coating and painting quality.

3 position handle

540x1150mm forks - the most popular size for euro pallets

Fork widths of 160mm, leaving a gap between forks of 220mm

PallettrucksUK.co.uk is a trading name of Midland Bearings Ltd
Registered in England and Wales
Company Number 02839330 - VAT Registration Number GB 753996769