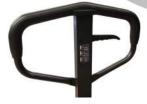

## Double Rollers and Guide Rollers

Polyurethane Double fork rollers and steer wheels fitted as standard

1000's of Trucks in stock Available in 3 colours

Three position Handle (Pump / Neutral / Release) with Comfort grip handle