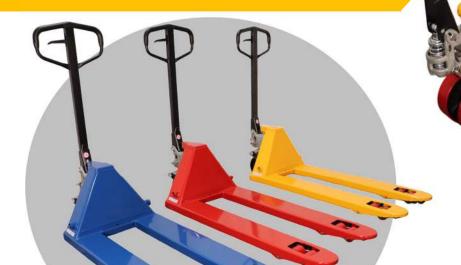

## BF2500A 540x1150mm 2500Kg

With dimensions over the forks of **540x1150mm**, this is the ideal size for the most common **Euro Pallets of 120x80cm**, but will also lift the common **GKN/Chep pallets of 120x100cm** and many other sizes.