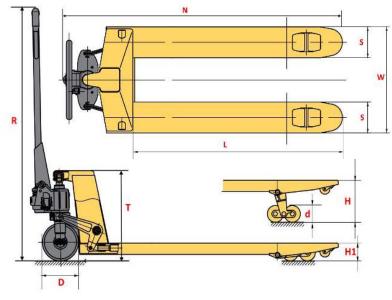

## Certificate of Conformity

All our trucks are CE / UK CA certified & come with a certificate of conformity

| Model                                |    |    | BF2500A      |
|--------------------------------------|----|----|--------------|
| capacity                             |    | kg | 2500         |
| pump type                            |    |    | BF           |
| wheel (drive/load) type              |    |    | Polyurethane |
| size of steering wheel               | ΦD | mm | 180*50       |
| size of loading wheel (double wheel) | Φd | mm | 80*70        |
| max. fork height                     | Н  | mm | 205          |
| min. fork height                     | H1 | mm | 85           |
| fork outer width                     | W  | mm | 540          |
| fork length                          | L  | mm | 1150         |
| overall length                       | N  | mm | 1550         |
| overall height                       | R  | mm | 1230         |
| A frame height                       | Т  | mm | 460          |
| fork width                           | S  | mm | 160          |
| steel thickness (after painting)     |    | mm | 3            |
| weight                               |    | kg | 72           |

With dimensions over the forks of **540x1150mm**, this is the ideal size for the most common **Euro Pallets of 120x80cm**, but will also lift the common **GKN/Chep pallets of 120x100cm** and many other sizes.