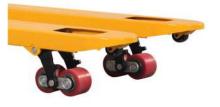

## Double Rollers and Guide Rollers

Polyurethane Double fork rollers and steer wheels fitted as standard

1000's of Trucks in stock Available in 3 colours

Three position Handle (Pump / Neutral / Release) with Comfort grip handle