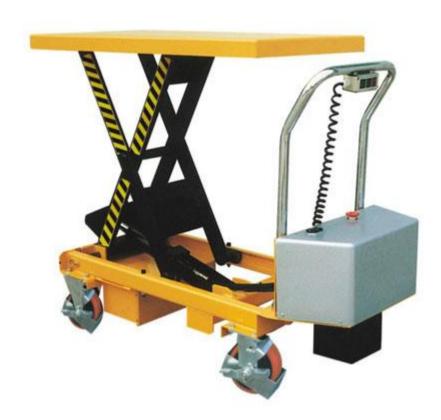

## ETF30 ELECTRIC SCISSOR LIFT TABLE

Electric scissor lift tables offer a solution for frequent lifting of loads.

Up and down movement is controlled by a hand operated control panel.

The electric lift tables use an industrial strength battery and the truck features 2 locking brakes for safety.

| LOAD CAPACITY                              | 300kg          |
|--------------------------------------------|----------------|
| TABLE TOP SIZE                             | 850x500x50mm   |
| MAXIMUM TABLE HEIGHT                       | 880mm          |
| MINIMUM TABLE HEIGHT                       | 290mm          |
| OVERALL TRUCK LENGTH                       | 1145mm         |
| HEIGHT OF HANDLE FROM THE GROUND           | 920mm          |
| CASTOR WHEEL SIZE                          | 125x40mm       |
| LIFTING SPEED WITH LOAD                    | 65mm / Second  |
| LIFTING SPEED WITHOUT LOAD                 | 94mm / Second  |
| LOWERING SPEED WITH LOAD                   | 98mm / Second  |
| LOWERING SPEED WITHOUT LOAD                | 74mm / Second  |
| RECHARGABLE BATTERIES                      | 2 x 12v 21Ah   |
| CHARGER UNIT (8.5 HOURS FOR A FULL CHARGE) | 24v4A Built In |
| UNIT WEIGHT                                | 115kg          |