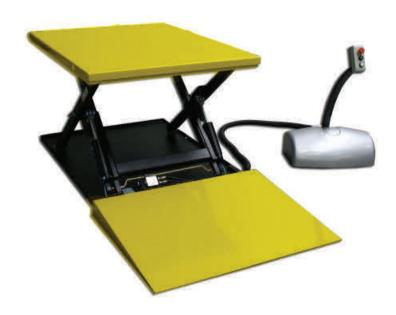

## 1000kg Static Electric Lift Platform with Ramp

Model: HTFG10

A static electric platform with a 1000kg capacity, supplied with a ramp to make loading pallets easier. With a lift height up to 860mm, it is ideal for piece work type operations - can help prevent repetitive strain and back injuries by putting a pallet at a more suitable working height.

Table Top Size: 1450x1140mm

Capacity: 1000kg

Maximum Table Height: 860mm Minimum Table Height: 85mm

Lifting time: 25 seconds

Motor: 0.75kw

3 Phase

Safety cut-off bars on all sides