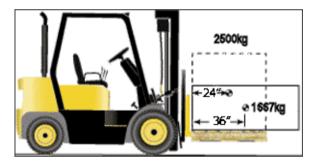

## Working out the Safe Working Load (SWL)

Take the SWL at load centre from the forklift truck. (Normally on the truck or provided by truck manufacturer)

Example - Fork Length 48", SWL 2500kg at 24" Fork Extensions - 72" - so load centre moves to 36" 24 / 36 multiplied by 2500kg = 1667kg SWL