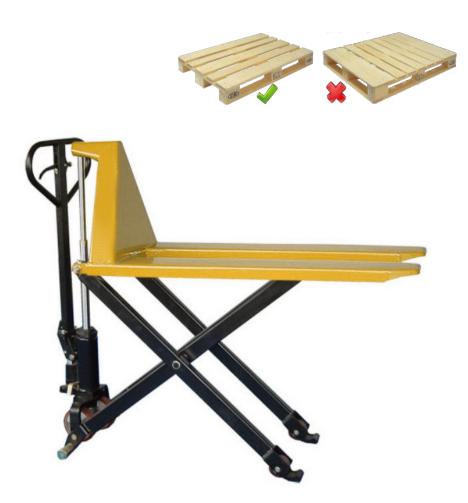

## HLT10 Scissor Lift Pallet Truck

The HLT10 is a dual stage cylinder scissor lift pallet truck with a 1000kg capacity.

Due to the scissor action, High lift pallet trucks are designed to be used only with open bottomed pallets.

Maximum lift height on this unit is 800mm, with across fork dimensions of 540x1170mm. With independent fork sizes of 160x50mm section.

High Lift Pallet Trucks are useful when loading / unloading pallets and help to minimise back injury caused by repetitive strains, particularly on prodution/piece worker lines.