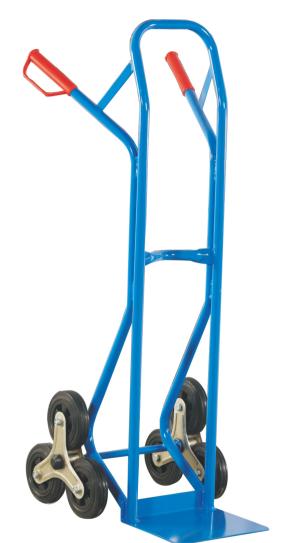

## STAIR CLIMBING SACK TRUCK

LSP20 is a stair climbing sack truck with 200kg capacity.

Powder coated paint finish.

Solid rubber tyres

This specialist stair climbing sack truck makes it easier to move heavy goods to up and down stairs by using a triple wheel system to ensure smooth handling.

| MODEL             |    | LSP20 / HT200S |
|-------------------|----|----------------|
| Capacity          | KG | 200            |
| Height            | mm | 1300           |
| Total Width       | mm | 590            |
| Foot Plate Length | mm | 300            |
| Foot Plate Width  | mm | 480            |
| Wheel Size        | mm | 160x40mm       |
| Net Weight        | KG | 23             |