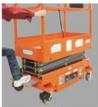

## **MJCPT1.7 Work Platform**

Mobile aerial work platforms are more versatile than mobile towers, as there height can be adjusted at the touch of a button. The unit has 4 swivel castors (2 lockable) and will pass through a standard door frame.

Compact size provides access in and around confined work areas.

Lightweight design allow it to be transported by a single person.

Silde out tray for easy maintenance access.

## Standard equipment

Battery charge indicator Self-lock gate on platform Leveling indicator Safety brackets Extended stop button Emergency lowering system **Dual locking castors** Forklift pockets

PallettrucksUK.co.uk is a trading name of Midland Bearings Ltd Registered in England and Wales Company Number 02839330 - VAT Registration Number GB 753996769