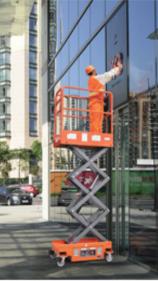

## **MJCPT1.7 Work Platform**

Mobile aerial work platforms are more versatile than mobile towers, as there height can be adjusted at the touch of a button. The unit has 4 swivel castors (2 lockable) and will pass through a standard door frame.

Supplied with a 12 month LOLER certificate and CE certified.

Access platforms are often used for maintenance work in warehouses, schools, shopping centres and hospitals where health and safety are of upmost importantance.