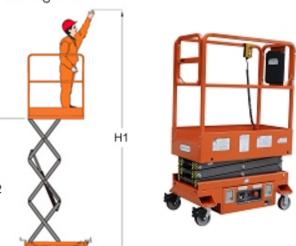

## Pallettrucks UK couk

| MJCPT1.7 Specifications    |              |
|----------------------------|--------------|
| S.W.L.                     | 240kg        |
| Working Height (H1)        | 3.73m        |
| Platform Floor Height (H2) | 1.7m         |
| Overall Length (C )        | 1.14m        |
| Overall Width (A)          | 0.7m         |
| Overall Lowered Height (D) | 1.6m         |
| Platform Size              | 1.00 x 0.60m |
| Ground Clearance           | 0.06m        |
| Wheelbase                  | 0.83m        |
| Lifting Motor              | 12VDC/0.8kw  |
| Up/Down Lift Speed         | 12/18 sec    |
| Batteries                  | 12V/95Ah     |
| Intergrated Charger        | 12V/15A      |
| Tyres/Castors              | 6 inch       |
| Weight                     | 220kg        |