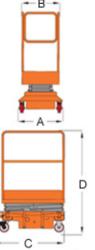

## Pallettrucks UK couk

| MJCPT1.7 Specifications    |              |
|----------------------------|--------------|
| S.W.L.                     | 240kg        |
| Working Height (H1)        | 3.73m        |
| Platform Floor Height (H2) | 1.7m         |
| Overall Length (C )        | 1.14m        |
| Overall Width (A)          | 0.7m         |
| Overall Lowered Height (D) | 1.6m         |
| Platform Size              | 1.00 x 0.60m |
| Ground Clearance           | 0.06m        |
| Wheelbase                  | 0.83m        |
| Lifting Motor              | 12VDC/0.8kw  |
| Up/Down Lift Speed         | 12/18 sec    |
| Batteries                  | 12V/95Ah     |
| Intergrated Charger        | 12V/15A      |
| Tyres/Castors              | 6 inch       |
| Weight                     | 220kg        |