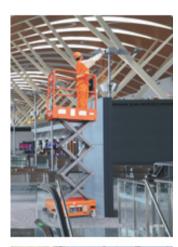

## **MJCPT1.7 Work Platform**

Mobile aerial work platforms are more versatile than mobile towers, as there height can be adjusted at the touch of a button. The unit has 4 swivel castors (2 lockable) and will pass through a standard door frame.

Supplied with a 12 month LOLER certificate and CE certified.

Access platforms are often used for maintenance work in warehouses, schools, shopping centres and hospitals where health and safety are of upmost importantance.