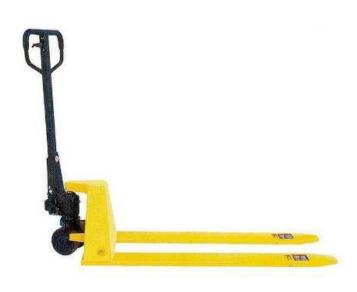

## PT-LOW-01 Low Profile Hand Pallet Truck (1000kg / 540 X 1150mm)

| Specification           |          |
|-------------------------|----------|
| Capacity (kg)           | 1000     |
| Min Fork Height (mm)    | 36       |
| Max Fork Height (mm)    | 95       |
| Steering Wheel (mm)     | 180 x 50 |
| Load Roller Tandem (mm) | 58 x 34  |
| Size of Fork (mm)       | 160 x 60 |
| Overall Fork Width (mm) | 540      |
| Fork Length (mm)        | 1150     |

This special purpose range of **Low Profile Pallet Trucks** is designed to operate with low clearance pallets and disposable pallets which are increasingly common in containers which have been loaded by conventional forklifts. Available with 36mm and 55mm lowered height !

An entry roller is fitted at the tips of the forks in addition to all our trucks being supplied with **Tandem rollers** and opposed to Single rollers supplied by some companies.

Tandem rollers help spread the load and reduce ground contact loading by 50%. This makes it **easier to move heavy loads** on the truck resulting in **less strain for the operator**.