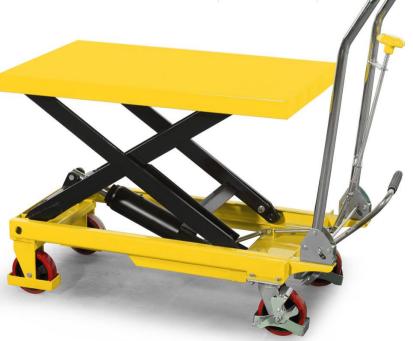

## TF15 - 150kg Scissor lift table

The TF series of lift tables feature a food operated hydraulic lever and trigger controlled and regulated lowering system.

They are made from a steel construction, the platform made from sheet steel and a chrome plated handle. These scissor lift tables come with a high quality hydraulic pump as well as having a high quality powder coating finish.

They have 2 fixed wheels and 2 steeering wheels, 2 fitted with brakes. Polyutherane (PU) Wheels are used, which provide quiet operation and good grip. CE Certified.

The TF15 table truck can lift 150kg from a minimum lift height of 220mm upto a maximum lift height of 720mm.