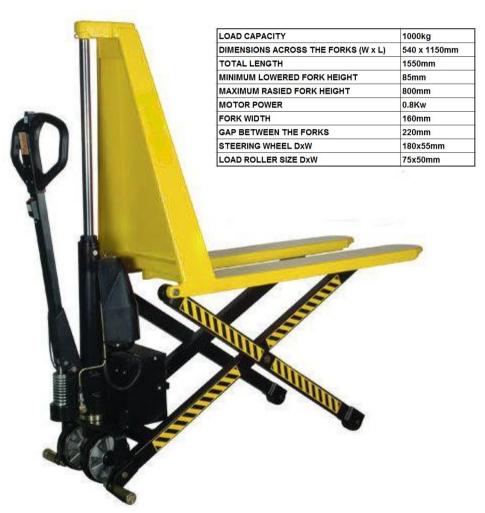

## EX10 Electric High Lift Pallet Truck

The EX10 is a semi-electric high lift pallet truck, with a capacity of 1000kg.

For piece work and on production lines, high lift pallet trucks can save time, money and reduce injury caused by repititive strains and lifting, when loading and unloading pallets.

The electric high lift pallet truck saves time, minimises effort and can be placed closed to a staff members workstation, at a height upto 800mm.

Lateral stabilizers auto lock once the forks are raised above 400mm, to prevent the high pallet truck from moving.

Due to the scissor action, this unit is designed for an open pallet only footprint. The across fork dimensions are 540mm x 1150mm. Please check your pallet first for compatability and ensure that your loads are balanced and suitable.