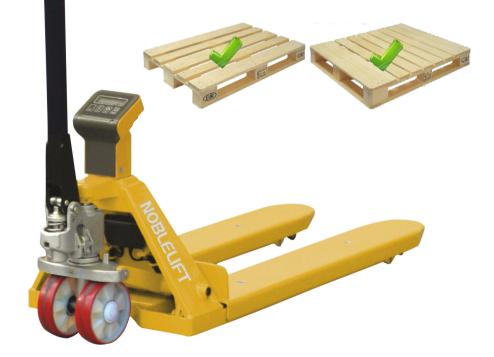

## HP-ESR Weigh Scale Pallet Truck

A pallet truck with scale offers a 2 in one solution, weighing and moving the cargo at the same time - this operation saves time and improves efficiency.

It allows you to weigh the cargo you want, where you want.

This high quality weighing scale truck has a 2000kg capacity but readout it just 1kg increments/steps.

The dimensions across the forks are 555x1150mm, which means it can weigh almost all of the common pallet sizes.

The weigh scale head has a keypad and features an automatic tare function, whilst the LCD display shows all the weighing measurements clearly, with good viewing angles.

Powered by 4 x AA batteries.

This pallet truck scale can also weigh in pounds (lbs) or kilograms (kg).