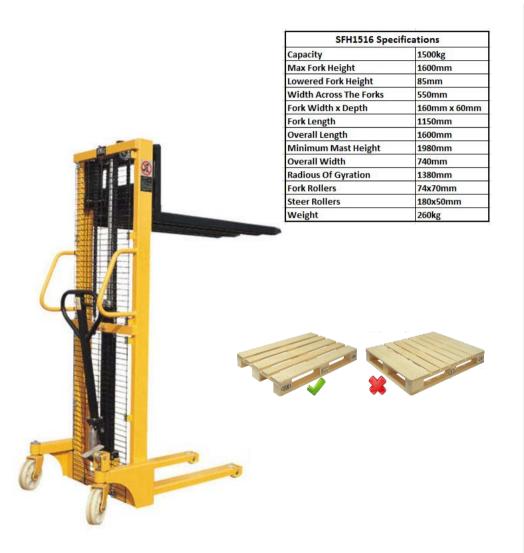

## SFH1516 - Manual Stacker Truck

SFH1516 is a manual pallet stacker with a 1.6 metre lift height and larger than normal 1500kg capacity.

It has a robust steel profile construction, featuring hand and foot operating levers.

Please note - this model will only lift open bottom pallets, for lifting closed bottom pallets please look at our range of straddle stacker stacker trucks.

Fixed forks, drop forged and constructed in a heavy duty C section