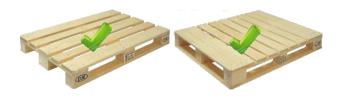

Please note - this model will lift open bottom pallets and closed bottom pallets.

Adjustable Forks, drop forged and constructed in a heavy duty C section

Chip and corrosion resistant paint finish

Mechanical parking brake