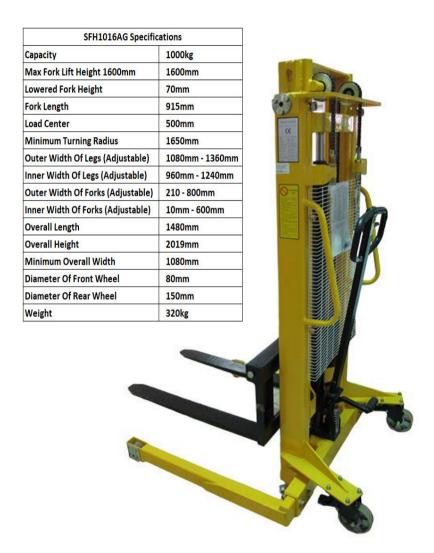

## SFH1016AG - Manual Straddle Stacker Truck

SFH1016AG is a manual pallet stacker with a 1.6 metre lift height and 1000kg capacity.

It has a robust steel profile construction, with hand and foot operating levers.

It has been precision engineered for smooth operation and performance and offers an economical lifting solution for pallets, skids and dies.

Both small and compact, this makes the stacker truck ideal for operating in small areas.

Please note - this model will lift open bottom pallets and closed bottom pallets.

Adjustable Forks, drop forged and constructed in a heavy duty C section

Chip and corrosion resistant paint finish

Mechanical parking brake