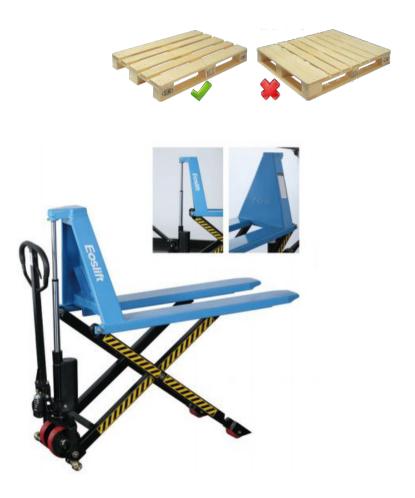

## SLT Hand Scissor Lift Pallet Truck

The SLT has a maximum lift height of 800mm and a capacity of 1000kg.

Due to it's scissor action, the SLT10 is designed for open bottomed pallets, with dimensions across the forks of 540x1140mm.

The unit is fitted with PU wheels for quiter movement and is an ideal solution for many piece work production lines, when the load is beter raised. Not only can this improve operator efficiency, but it can help reduce back strain related injuries and down time.

The scissor lift unit also features a quick lift function, for when loads are 200kg or less.

Another safety feature of this high lift pallet truck, is that once the forks are raised above a certain height, a locking bar drops in place to prevent the truck moving