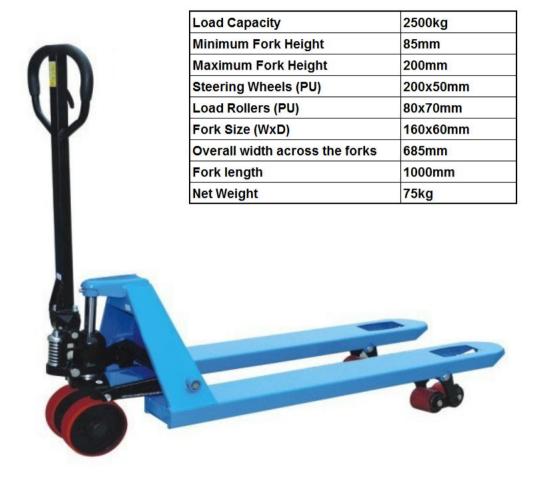

Tel: 0845-519-2700 Fax: 0845-519-2800 sales@PalletTrucksUK.co.uk

SPA-M25-685x1000-HPT-A25-685X1000 - A wider than standard 2500kg Hand Pallet Truck, with forks slightly shorter than those on a standard pallet truck.

2500kg load capacity

685 x 1000mm forks (WxL)

The gap between forks is 365mm, whilst the forks themselves are 160mm each

This model has a wider than standard diameter, but a shorter length of fork. Often used where no overhang is wanted or where a smaller turning circle maybe preferrable.