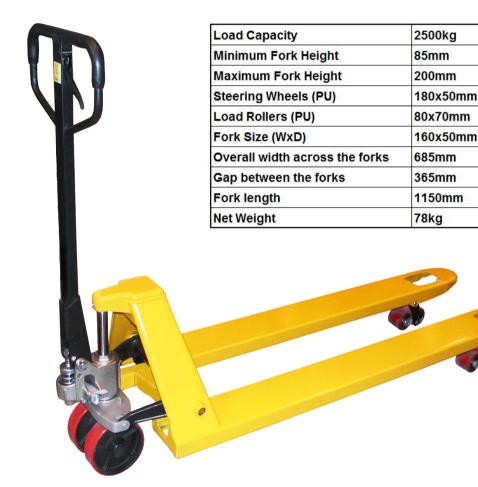

Our most popular and reliable pallet truck has a 2500kg capacity and a german designed hydraulic pump unit.

Reliable, sturdy, torsion-resistant due to it's extremely strong high quality steel profile and German Wagner standard painting system, ensuring the best powder coating and painting quality.

685 x1220mm forks - the most popular size for larger Blue/Chep type pallets

Fork widths of 160mm, leaving a gap between forks of 365mm

Colours can vary, please ask us before ordering, if this is important.