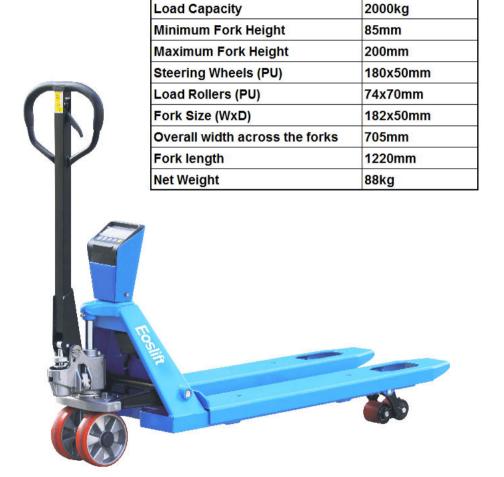

## ESP20 - 705x1220mm Eoslift Weigh Scale Pallet Truck

This Eoslift weigh scale pallet truck offers a versatile weighing solution, particularly suited for busy warehouse environments.

With a 2000kg capacity readout in 1kg steps, it offers good accuracy (+/-0.03% of the applied load).

The unit is powered by 4 mains rechargable AA batteries, and the charger and batteries are supplied with the unit.

The scale head unit has a 5 button keyboard, offering such functions as gross/net weighing, total weighing and piece counting.

The pallet truck scale also features a full range tare facility,

Across the fork dimensions of 705x1220mm, the ideal size for the most common GKN blue chep pallets, but also suitable for the larger pallets.