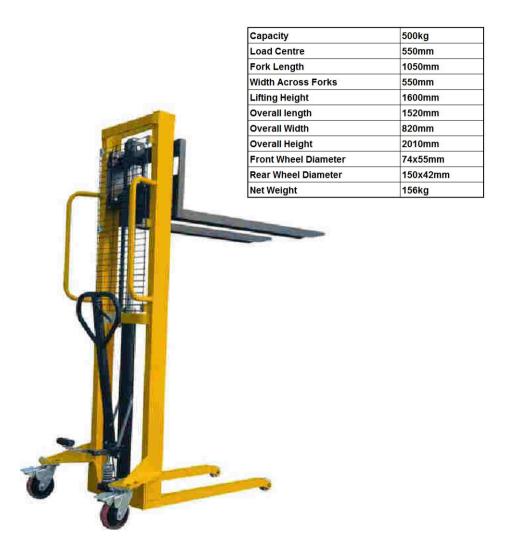

## EFS0516 500kg Manual Stacker Truck

EFS0516 is a manual stacker truck, with 500kg capacity and a maximum lift height of 1.6 metres.

Robust steel profile, precision engineered for smooth operation and performance.

An economical lifting solution for lifting pallets, skids and dies.

Ideal for operating in small areas, no license is required to operate a manual stacker truck.

Lift functions are operated by foot and hand controls.

CE Approved and conforms to EN1757-1

Chip and corrosion resistant paint finish.

Note: This model is designed to lift open bottoms pallets or skids only - other models are available to lift closed bottom pallets.