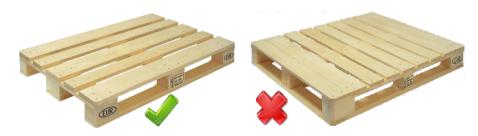

CE Approved and conforms to EN1757-1

Chip and corrosion resistant paint finish.

Note: This model is designed to lift open bottoms pallets or skids only - other models are available to lift closed bottom pallets.