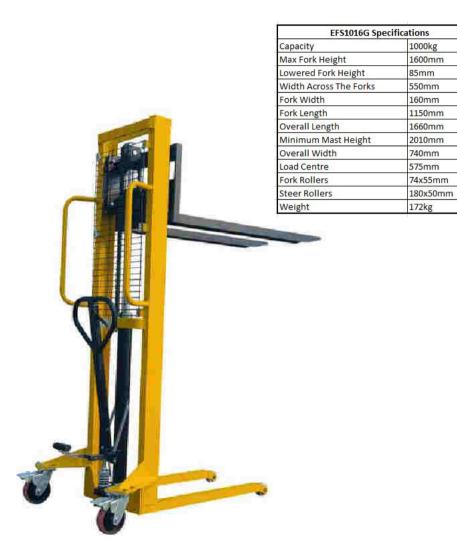

## EFS1016G 1000kg Manual Stacker Truck

EFS1016G is a manual stacker truck, with 1000kg capacity and a maximum lift height of 1.6 metres.

Robust steel profile, precision engineered for smooth operation and performance.

An economical lifting solution for lifting pallets, skids and dies.

Ideal for operating in small areas, no license is required to operate a manual stacker truck.

Lift functions are operated by foot and hand controls.

CE Approved and conforms to EN1757-1

Chip and corrosion resistant paint finish.

Note: This model is dessgned to lift open bottoms pallets or skids only - other models are available to lift closed bottom pallets.