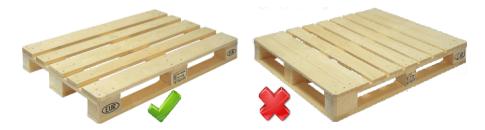

CE Approved and conforms to EN1757-1

Chip and corrosion resistant paint finish.

Note: This model is dessgned to lift open bottoms pallets or skids only - other models are available to lift closed bottom pallets.