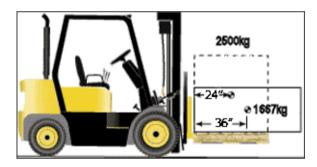

## Working out the Safe Working Load (SWL)

Take the SWL at load centre from the forklift truck. (Normally on the truck or provided by truck manufacturer)

Example - Fork Length 48", SWL 2500kg at 24" Fork Extensions - 72" - so load centre moves to 36" 24 / 36 multiplied by 2500kg = 1667kg SWL