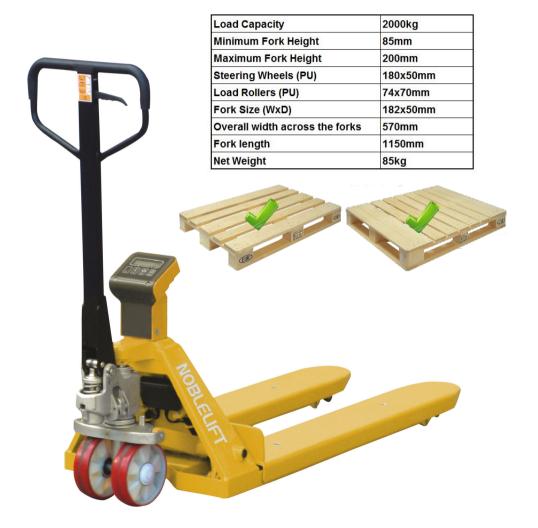

## HP-ESR570 Weighing Scale Pallet Truck

A weighing scale pallet truck with scale offers a 2 in one solution, something that is able to weigh a pallet and move the cargo around. This operation saves time and improves efficiency, as loads can quite often be located in different areas.

A weighing scale truck allows you to weigh the cargo you want, where you want.

The HP-ESR570 is a quality weighing scale truck which has a 2000kg capacity, but readout is in just 1kg increments/steps.

The dimensions across the forks are 570x1150mm, which means it can weigh almost all of the common pallet sizes. If you are unsure of which truck is suitable for your pallets, please contact our technical sales department.

The weighing scale head has a keypad and features an automatic tare function, whilst the LCD display shows all the weighing measurements clearly, with good viewing angles.

It is powered by 4 x AA 1.5v batteries - we also sell a battery charger than comes with 4 rechargeable AA batteries, which is a popular choice for many of our customers.

This pallet truck weigh scale can also weigh in pounds (lbs) or kilograms (kg).

PallettrucksUK.co.uk is a trading name of Midland Bearings Ltd Registered in England and Wales Company Number 02839330 - VAT Registration Number GB 753996769