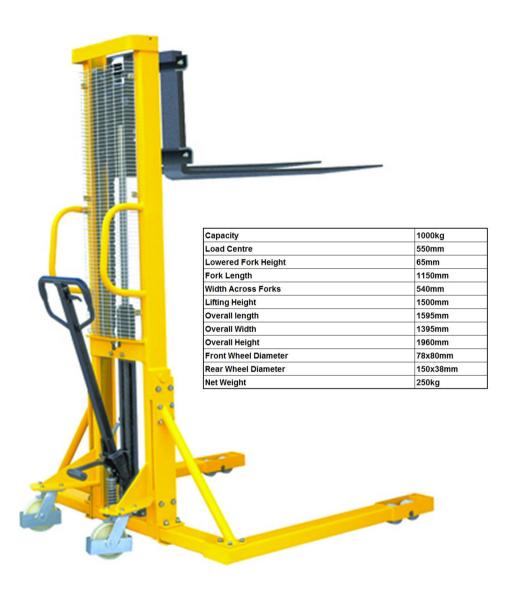

## HS1015 Manual Straddle Stacker Truck

HS1015 is a manual stacker truck, with straddle legs, a 1.5m maximum lift height and a 1000kg capacity.

Straddle legs are design to go around the outside of a pallet, allow the forks to pick up a closed bottom pallet or stillage that fits between them.

With fixed dimensions across the forks of 550x1150mm, and with dimensions between the straddle legs of 1270mm - this unit will pick up the most common of Euro Pallets (1200x800mm) and the most common of the Blue Chep pallets (1200x1000mm).