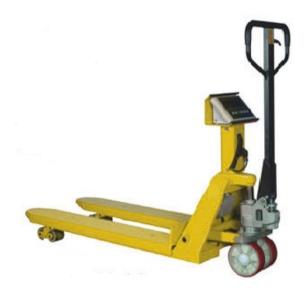

## SAC-W-540x1150 Weighing Scale Pallet Truck

Weighing Scale Pallet Trucks are a useful and valuable asset to aid effeciency in a warehouse.

A weigh scale truck can be taken to the load, which reduces the number of operations required.

With 2000kg capacity and 1kg steps/increments, these units are far more accurate that the normal check-weigh pallet trucks.

The unit features a tare facility, Large LCD display and it is powered by a Mains rechargeable battery (Charger included).

Weighs in Pounds or Kilograms.

Double PU Rollers front and rear