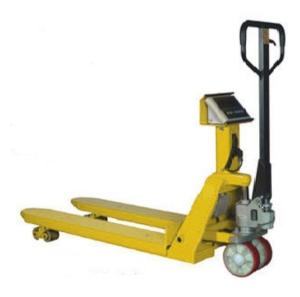

## PalletTrucks UK.co.uk

| Load Capacity                  | 2000kg   |
|--------------------------------|----------|
| Minimum Fork Height            | 88mm     |
| Maximum Fork Height            | 200mm    |
| Steering Wheels (PU)           | 180x50mm |
| Load Rollers (PU)              | 74x70mm  |
| Fork Size (WxD)                | 178x60mm |
| Overall width across the forks | 568mm    |
| Fork length                    | 1150mm   |
| Net Weight                     | 95kg     |

## SAC-W-568x1150 Weigh Scale Pallet Truck

A Weigh Scale Pallet Truck is a useful and valuable asset to aid effeciency in a warehouse.

A weighing scale truck can be taken to the load, which reduces the number of operations required.

With 2000kg capacity and 1kg steps/increments, these these units are more accurate that a normal check weighing pallet truck.

The unit features a automatic tare facility, Large LCD display and is powered by a Mains rechargeable battery. (Charger included).

Weighs both in Pounds, or Kilos.

Supplied with double PU Rollers front and rear.