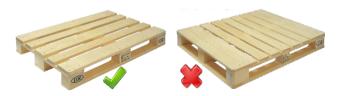

Both small and compact, this makes the stacker truck ideal for operating in small areas.

Please note - this model will only lift open bottom pallets, for lifting closed bottom pallets please look at our straddle stacker trucks.