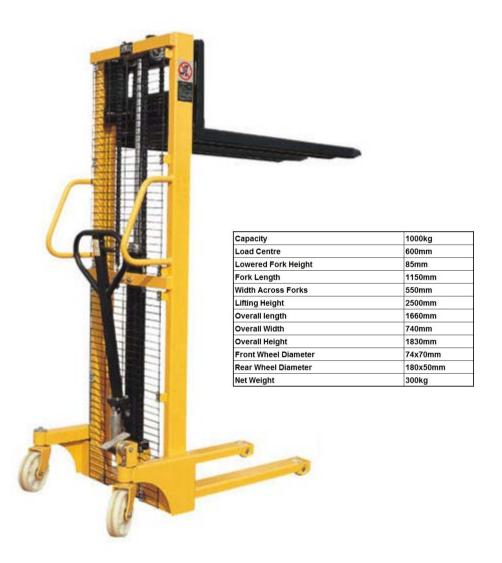

## SFH1025 - Manual Stacker Truck

SFH1025 is a manual pallet stacker with a 2.5 metre lift height and 1000kg capacity.

It has a robust steel profile construction, with hand and foot operating levers.

It has been precision engineered for smooth operation and performance and offers an economical lifting solution for pallets, skids and dies.

Both small and compact, this makes the stacker truck ideal for operating in small areas.

Please note - this model will only lift open bottom pallets, for lifting closed bottom pallets please look at our straddle stacker trucks.

Fixed forks, drop forged and constructed in a heavy duty C section

Chip and corrosion resistant paint finish

Mechanical parking brake

Conforms to CE standards

PallettrucksUK.co.uk is a trading name of Midland Bearings Ltd
Registered in England and Wales
Company Number 02839330 - VAT Registration Number GB 753996769