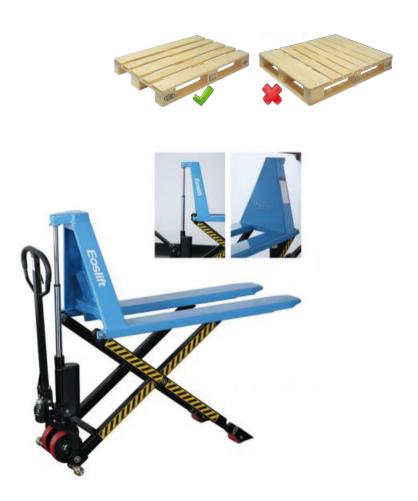

## SLT Hand Scissor Lift Pallet Truck

The SLT has a maximum lift height of 800mm and a capacity of 1000kg.

Due to it's scissor action, the SLT10 is designed for open bottomed pallets, with dimensions across the forks of 680x1170mm.

The unit is fitted with PU wheels for quiter movement and is an ideal solution for many piece work production lines, when the load is beter raised. Not only can this improve operator efficiency, but it can help reduce back strain related injuries and down time.

The scissor lift unit also features a quick lift function, for when loads are 200kg or less.

Another safety feature of this high lift pallet truck, is that once the forks are raised above a certain height, a locking bar drops in place to prevent the truck moving