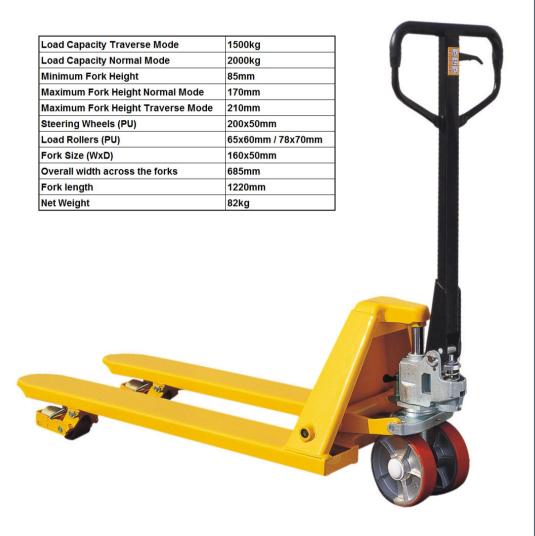

## The AC-TWO-B Wide Traverse pallet truck

The AC-TWO-B is a traverse movement pallet truck, it offers the ability to manoeuver wide loads through standard isles Traversely.

The additional set of wheels on the traverse pallet truck allows it to be moved sideways, this is in addition to the conventional front and backward directions.

Built around the same quality, with the same features of our AC25B best selling wide pallet truck.

PallettrucksUK.co.uk is a trading name of Midland Bearings Ltd
Registered in England and Wales
Company Number 02839330 - VAT Registration Number GB 753996769