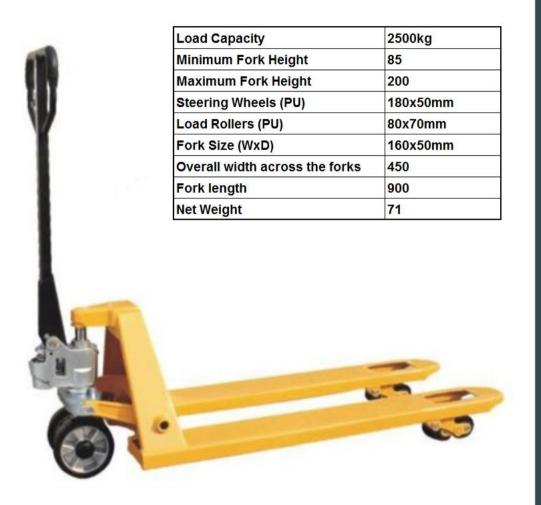

## AC25-450x900 Mini Pallet Truck

Based around our best selling AC25A truck, but with a smaller frame, a mini pallet truck is more suitable for more unconventional loads, such as for the printing industry.

A reliable hand pallet truck which has a 2500kg capacity and features a german designed hydraulic pump unit.

Reliable, sturdy, torsion-resistant due to it's extremely strong high quality steel profile and German Wagner standard painting system, ensuring the best powder coating and painting quality.

3 position handle

450x900mm forks - ideal for narrow or shorter pallets.

Fork widths of 160mm, leaving a gap between forks of 130mm

PallettrucksUK.co.uk is a trading name of Midland Bearings Ltd
Registered in England and Wales
Company Number 02839330 - VAT Registration Number GB 753996769