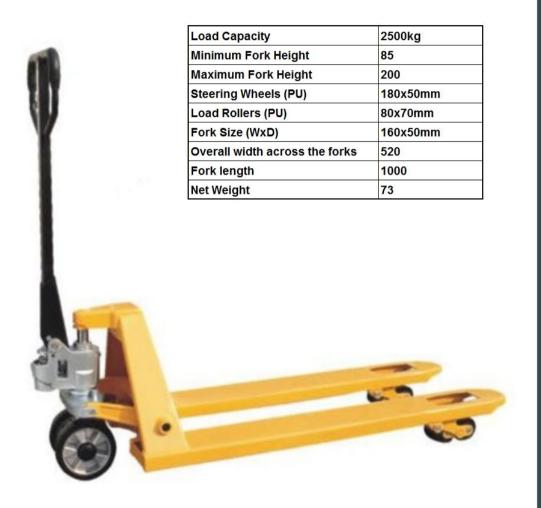

## AC25-520x1000 Hand Pallet Truck

Our best selling AC25A truck, but with width across the forks slightly narrower than normal, and a shorter length, so that the forks do not protude on smaller pallets.

A reliable hand pallet truck which has a 2500kg capacity and featuring a german designed hydraulic pump unit.

Reliable, sturdy, torsion-resistant due to it's extremely strong high quality steel profile and German Wagner standard painting system, ensuring the best powder coating and painting quality.

3 position handle

520x1000mm across the forks

Fork widths of 160mm, leaving a gap between forks of 200mm

PallettrucksUK.co.uk is a trading name of Midland Bearings Ltd
Registered in England and Wales
Company Number 02839330 - VAT Registration Number GB 753996769