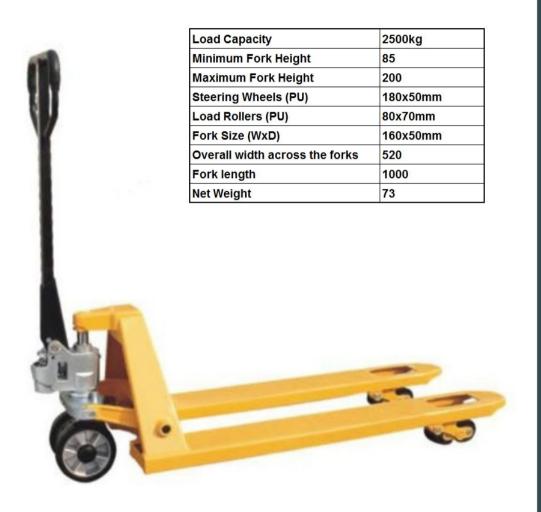

## AC25-520x1000 Hand Pallet Truck

Our best selling AC25A truck, with a standard width, but with a smaller than standard length. Suited for when pallets are smaller and no protusion is required. If you are unsure of what pallet truck you require, then please contact our technical sales desk for assistance.

A reliable hand pallet truck which has a 2500kg capacity and featuring a german designed hydraulic pump unit.

Reliable, sturdy, torsion-resistant due to it's extremely strong high quality steel profile and German Wagner standard painting system, ensuring the best powder coating and painting quality.

3 position handle

540x1000mm across the forks

Fork widths of 160mm, leaving a gap between forks of 220mm

PallettrucksUK.co.uk is a trading name of Midland Bearings Ltd
Registered in England and Wales
Company Number 02839330 - VAT Registration Number GB 753996769