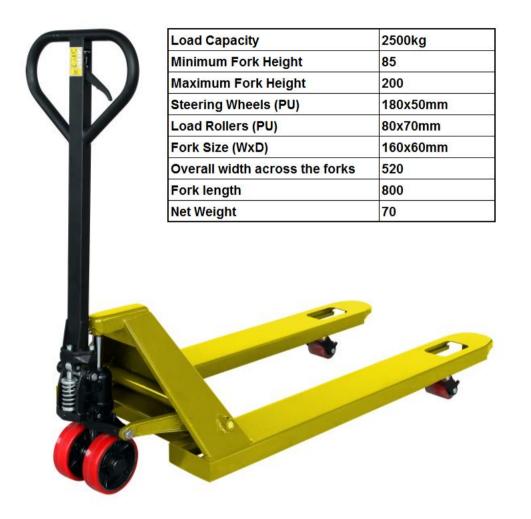

## DF25 520x800 Mini Pallet Truck

A mini pallet truck with dimensions across the forks of 520x800mm, but still with a 2500kg capacity, making it ideal for lifting smaller pallets or operating in a more confined area.