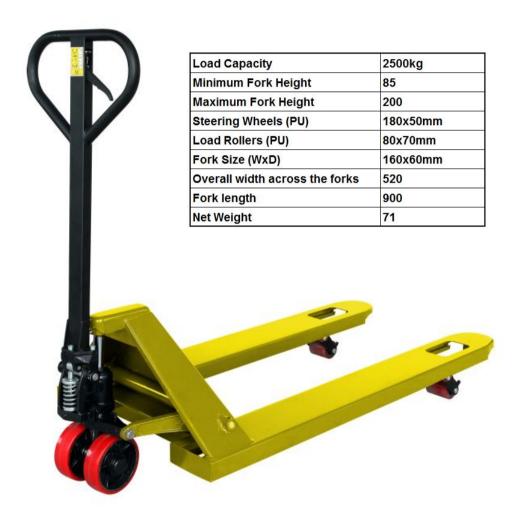

## DF25 520x900 Small Pallet Truck

A small pallet truck with dimensions across the forks of 520x900mm, but still with a 2500kg capacity, making it better for lifting smaller pallets or operating in a more confined area.