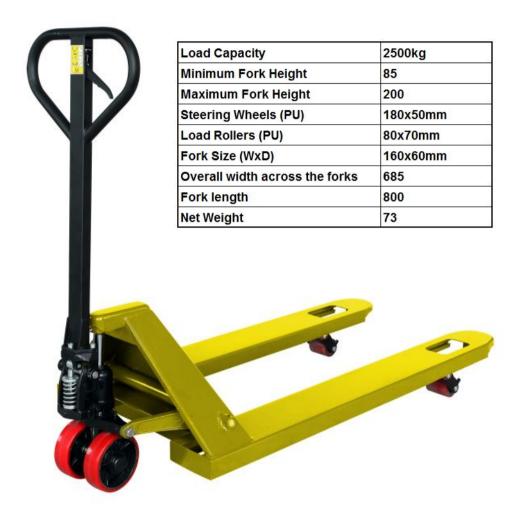

## DF25 685x800 Hand Pallet Truck

A hand pallet truck with more unusual dimensions across the forks - 685x800mm, with a 2500kg capacity, which makes it more useful for moving more unusual load lifting requirements.