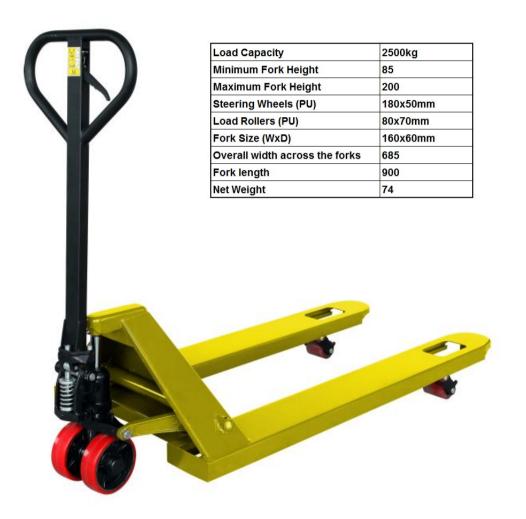

## DF25 685x900 Hand Pump Truck

A hand pump truck with more unusual dimensions across the forks - 685x900mm, still with a 2500kg capacity, making it suitable for less common pallet and load lifting requirements.