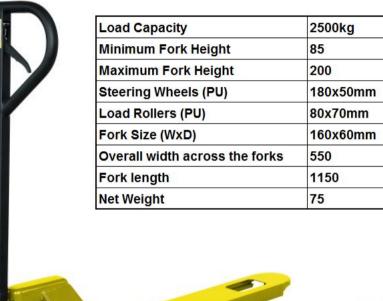

## DF25A 540x1150 Pallet Truck

The DF25A pallet truck is a 2500kg capacity truck which has across fork dimensions of 540x1150mm, the most common pallet truck size, normally used for lifting the most common Euro pallets, but can also pick up the most of the larger pallets.