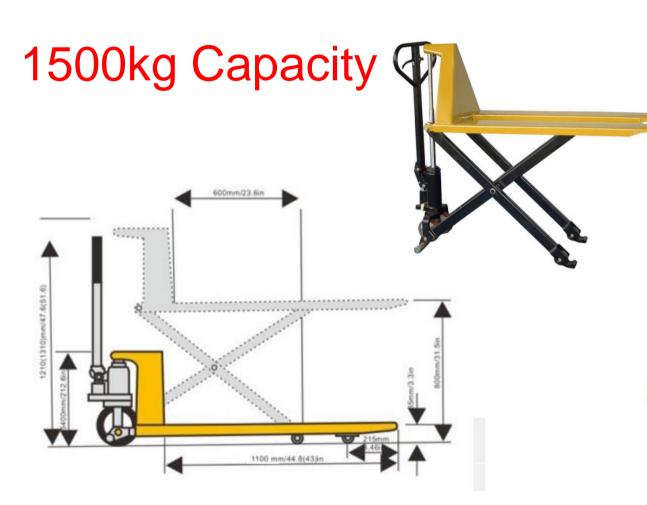

## HLT15 1500KG CAPACITY HIGH LIFT PALLET TRUCK

We provide a nationwide 2-3 day delivery service with next day delivery available on request. All of our products come with a twelve month return to base limited warranty HLT15 is a high lift pallet truck with a larger than standard capacity of 1500kg.

HLT15 is a single cylinder design of pump. We advise checking first - but dimensions across the forks are 520x1100mm, so it is ideally suited to the most common type of Euro Pallets (80x120cm with open design).