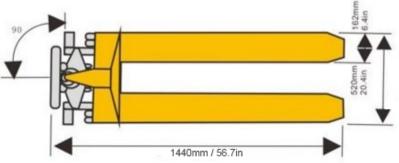

HLT15 is a single cylinder design of pump. We advise checking first - but dimensions across the forks are 520x1100mm, so it is ideally suited to the most common type of Euro Pallets (80x120cm with open design).