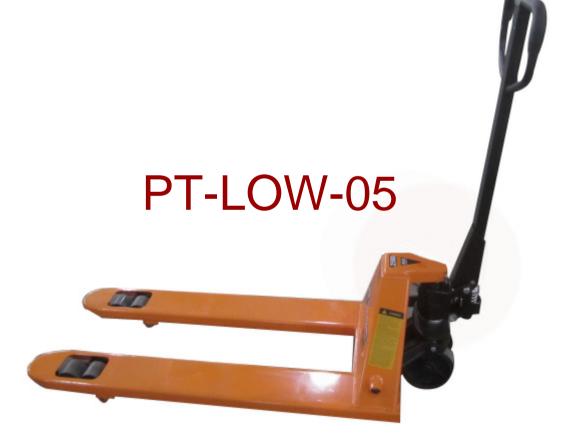

## 2000kg Capacity Low Profile Pallet Truck

Low Profile Pallet Trucks are designed to operate with low clearance pallets and disposable pallets, which are getting increasingly common in containers which have been loaded up with conventional forklifts.

## **CONFORMS TO EN1757-2**

| LOAD CAPACITY                       | 2000kg     |
|-------------------------------------|------------|
| DIMENSIONS ACROSS THE FORKS (W x L) | 540x1150mm |
| MINIMUM LOWERED FORK HEIGHT         | 55mm       |
| MAXIMUM RAISED FORK HEIGHT          | 170mm      |
| FORK WIDTH                          | 160mm      |
| GAP BETWEEN THE FORKS               | 220mm      |
| WEIGHT                              | 75kg       |