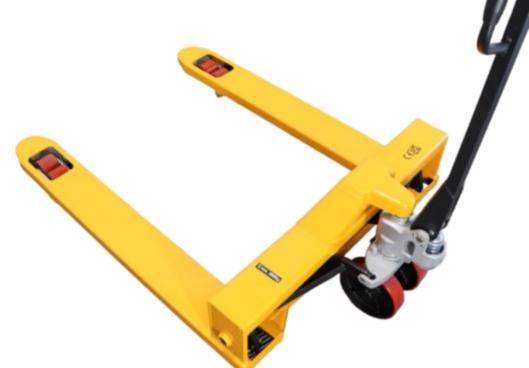

Unit 33, Second Avenue Pensnett Trading Estate, Kingswinford, West Midlands. DY6 7UG

Tel: 0845-519-2700 Fax: 0845-519-2800 sales@PallettrucksUK.co.uk

EXTRA WIDE PALLET TRUCK—ACE20-1000x1150

| Model                        | ACE20-1000X1150 |
|------------------------------|-----------------|
| Capacity (kg)                | 2000            |
| Width across the forks (mm)  | 1000            |
| Fork length (mm)             | 1150            |
| Min. fork height (mm)        | 85              |
| Max. fork height (mm)        | 200             |
| Steering wheel diameter (mm) | 200x50          |
| Load roller diameter (mm)    | 80X70           |
| Handle height (mm)           | 1260            |
| Total Length (mm)            | 1540            |
| Weight (kg)                  | 99              |
| Fork dimensions (mm)         | 160x50          |

Our widest hand pallet truck and this a across fork dimension of 1000mm, this making it ideal for many specialised applications. It has a 2000kg capacity, double PU load rollers and steer wheels, pallet entry wheels, durable powered coated main frame and reliable high quality hydraulic pump.