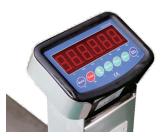

## **ACSW20S Stainless Steel Weigh Scale Pallet Truck**

A stainless steel weighing scale pallet truck allows you to weigh your load on the spot for maximum efficiency. The frame uses AISI304 stainless Steel construction and all wheels are nylon. Ideal for food and many chemical industry applications. 2000kg capacity and for accuracy,  $4 \times 350\Omega$  sensors. The IP5X rated display head unit has a built in main rechargeable battery (6V4Ah) powering the 7 button weigh scale indicator with LED display and  $2 \times RS232$  ports. Weigh functions include a tare function, counting function, animal scale function, weight accumulation function and percentage weighing.