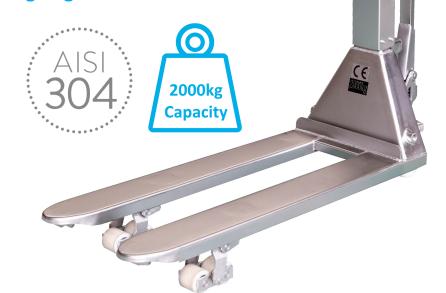

## **ACSW20S Stainless Steel Weigh Scale Pallet Truck**

A stainless steel weighing scale pallet truck allows you to weigh your load on the spot for maximum efficiency. The frame uses AISI304 stainless Steel construction and all wheels are nylon. Ideal for food and many chemical industry applications. 2000kg capacity and for accuracy,  $4 \times 350\Omega$  sensors. The IP5X rated display head unit has a built in main rechargeable battery (6V4Ah) powering the 7 button weigh scale indicator with LED display and  $2 \times RS232$  ports. Weigh functions include a tare function, counting function, animal scale function, weight accumulation function and percentage weighing.

| Capacity                  | 2000kg   |
|---------------------------|----------|
| <b>Graduation / Steps</b> | 0.5kg    |
| Fork width                | 164mm    |
| Width across both forks   | 542mm    |
| Fork Length               | 1150mm   |
| Minimum fork height       | 85mm     |
| Maximum fork height       | 195mm    |
| Total length              | 1550mm   |
| Total height              | 1200mm   |
| Load wheel dimensions     | 80x70mm  |
| Steer wheel dimensions    | 180x50mm |