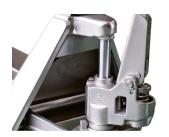

## **ACSW20S Stainless Steel Weigh Scale Pallet Truck**

A stainless steel weighing scale pallet truck allows you to weigh your load on the spot for maximum efficiency. The frame uses AISI304 stainless Steel construction and all wheels are nylon. Ideal for food and many chemical industry applications. 2000kg capacity and for accuracy,  $4 \times 350\Omega$  sensors. The IP5X rated display head unit has a built in main rechargeable battery (6V4Ah) powering the 7 button weigh scale indicator with LED display and  $2 \times RS232$  ports. Weigh functions include a tare function, counting function, animal scale function, weight accumulation function and percentage weighing.