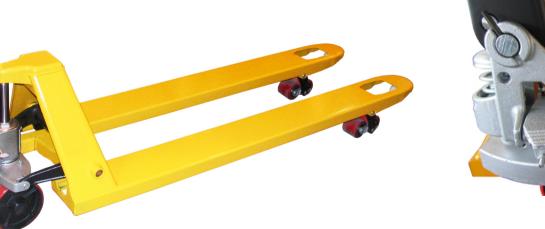

## 3500KG HEAVY DUTY PALLET TRUCK

| Load Capacity                  | 3500kg   |
|--------------------------------|----------|
| Minimum Fork Height            | 85mm     |
| Maximum Fork Height            | 200mm    |
| Steering Wheels (PU)           | 180x50mm |
| Load Rollers (PU)              | 80x70mm  |
| Fork Size (WxD)                | 160x50mm |
| Overall width across the forks | 540mm    |
| Gap between the forks          | 220mm    |
| Fork length                    | 1150mm   |
| Net Weight                     | 70kg     |

A high quality heavy duty pallet truck with 3500kg capacity.

Features smooth running non-marking Double PU Rollers.

Ideal for the most popular size of Euro Pallets - 80x120cm (Will also fit the larger Blue GKN/Chep pallets - 100x120cm / 120x120cm )