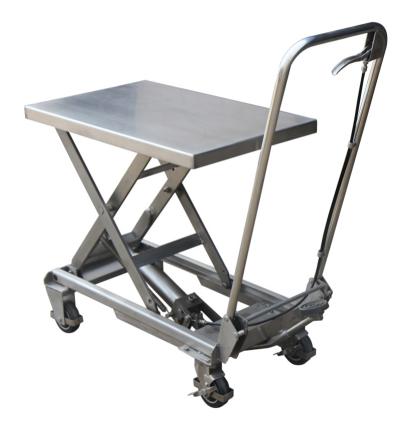

## BSS10 Stainless Steel Lift Table 100kg Capacity

| Model                        | BSS10        | BSS20         | BSS50         |
|------------------------------|--------------|---------------|---------------|
| Capacity (kg)                | 100          | 200           | 500           |
| Min height (mm)              | 225          | 335           | 430           |
| Max height (mm)              | 755          | 915           | 1000          |
| Platform size (mm)           | 700x450      | 830x500       | 1010x520      |
| Wheel size diameter PU (mm)  | 100          | 125           | 150           |
| Overall size                 | 950x450x1000 | 1010x500x1000 | 1280x520x1100 |
| Pedal presses to full height | 20           | 28            | 55            |
| Net weight                   | 40           | 78            | 123           |

## BSS10 is a stainless steel lift table with a 100kg capacity.

Made of a stainless steel grade 304 structure, which includes the pump and cylinder. This scissor lift table is ideal for the pharmaceutical, or food and beverage industries.

For safety, it features rear locking wheels in protective frames and clearance between scissors to prevent trapping.

Built in relief valve helps to prevent overload.