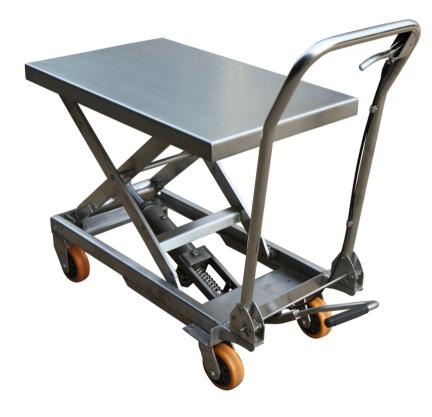

## BSS20 Stainless Steel Lift Table 200kg Capacity

| Model                        | BSS10        | BSS20         | BSS50         |
|------------------------------|--------------|---------------|---------------|
| Capacity (kg)                | 100          | 200           | 500           |
| Min height (mm)              | 225          | 335           | 430           |
| Max height (mm)              | 755          | 915           | 1000          |
| Platform size (mm)           | 700x450      | 830x500       | 1010x520      |
| Wheel size diameter PU (mm)  | 100          | 125           | 150           |
| Overall size                 | 950x450x1000 | 1010x500x1000 | 1280x520x1100 |
| Pedal presses to full height | 20           | 28            | 55            |
| Net weight                   | 40           | 78            | 123           |

## BSS20 is a stainless steel lift table with a 200kg capacity.

Made of a stainless steel grade 304 structure, which includes the pump and cylinder. This scissor lift table is ideal for the pharmaceutical, or food and beverage industries.

For safety, it features rear locking wheels and clearance between scissors to prevent trapping.

A built-in relief valve helps to prevent any overload.