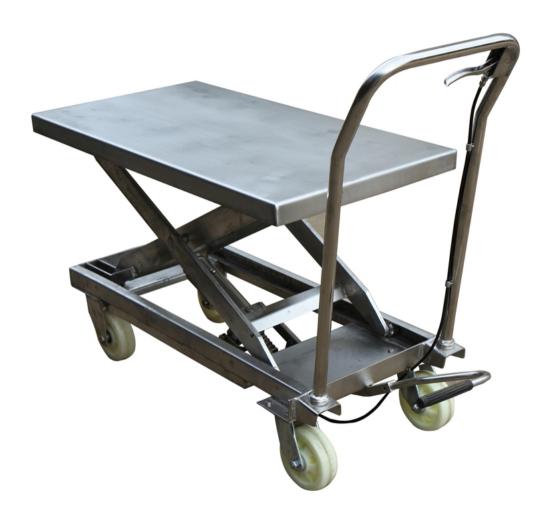

## BSS50 Fully Stainless Steel Table Truck

| Model                        | BSS10        | BSS20         | BSS50         |
|------------------------------|--------------|---------------|---------------|
| Capacity (kg)                | 100          | 200           | 500           |
| Min height (mm)              | 225          | 335           | 430           |
| Max height (mm)              | 755          | 915           | 1000          |
| Platform size (mm)           | 700x450      | 830x500       | 1010x520      |
| Wheel size diameter PU (mm)  | 100          | 125           | 150           |
| Overall size                 | 950x450x1000 | 1010x500x1000 | 1280x520x1100 |
| Pedal presses to full height | 20           | 28            | 55            |
| Net weight                   | 40           | 78            | 123           |

Robust structure yet lightweight.

Made of stainless steel AISI304

Two locking wheels with brakes increase safety.

Stainless structure is ideal for pharmaceutical and food industries Safety clearance between scissors to prevent trapping.

Built-in relief valve to fulfill overload protection

Produced to EN1750

CE Approved, supplied with an EC Declaration of Conformity 500kg capacity