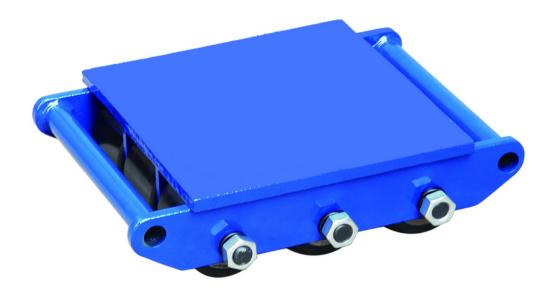

## CT-9 FIXED TYPE SKATE

Moving Skates are also known as Machinery Skates, Transport Skates and Shifting Skates

Moving skates can be used wherever heavy objects need to be moved and make the movement much easier.

Heavy duty sealed bearings are used to spread the load and ensure ease of movement.

The load can be lifted using either a roller crowbar or a jack, allowing the skates to be easily positioned.

The CT range is fitted with PU wheels, which have steel centres and incorporate a sealed ball bearing.