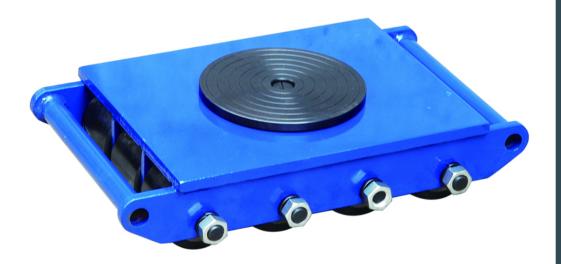

## CTA12 Skates with Turntable

CTA12 has an 18 ton capacity and comes with a swivel top

When you have heavy equipment such as machinery to move, good quality moving skates can make the job that much easier, helping to keep productivity levels up and frustration levels down.

Moving Skates can be used when ever heavy objects need to be moved, to make the movement easier.

They use sealed ball bearing to spread the load and to ensure ease of movement.

The load can be lifted using either a jack or crowbar, allowing the skates to be easily positioned.

| MODEL  | LENGTH | WIDTH | HEIGHT        | Rollers | WEIGHT | CAPACITY |
|--------|--------|-------|---------------|---------|--------|----------|
| CTA-12 | 500mm  | 312mm | <b>11</b> 0mm | 12      | 48kg   | 18T      |