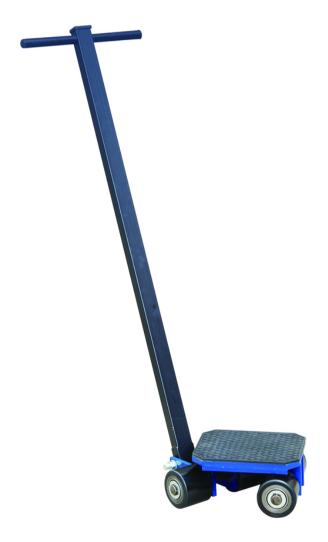

## Steerable Skates

6 ton capacity

Size: 300mm x 230mm x 115mm (LxWxH)

Weight: 14kg

Swivel back wheels, for easier steering

Model: CTB-4

PallettrucksUK.co.uk is a trading name of Midland Bearings Ltd
Registered in England and Wales
Company Number 02839330 - VAT Registration Number GB 753996769