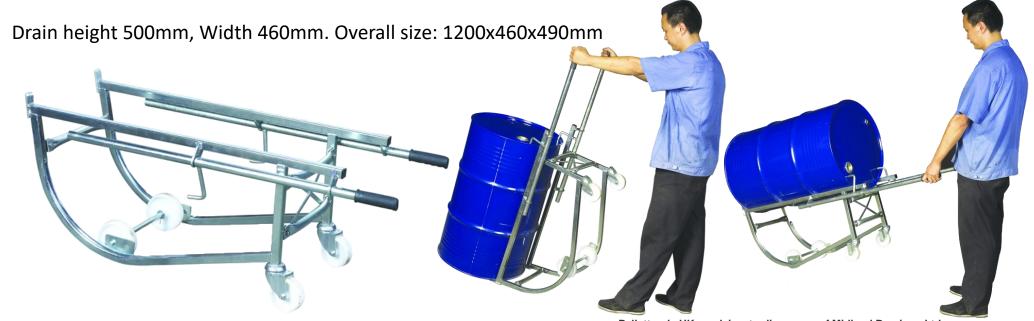

## DF10 DRUM CRADLE

DF10 is a heavy duty drum cradle fitted with retractable handles, especially made to enable a one man operation of tipping and draining of up to 200 litre drums. (55 gallon)

Produced in a sturdy tubular steel, it has a 300kg capacity.

Front wheels are 125x35mm and rear wheels are 100x35mm. Weight: 14.5kg

We provide a nationwide 2-3 day delivery service with next day delivery available on request.

All of our products come with a twelve month return to base limited warranty