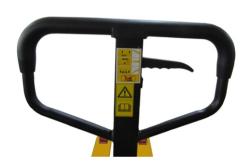

Fork dimensions: 540x1150mm

Non Marking Double PU Rollers

Soft Handle, with 3 Position control

Top quality hydraulic pump

2000kg / 4400lbs Capacity

PallettrucksUK.co.uk is a trading name of Midland Group of Companies
Registered in England and Wales