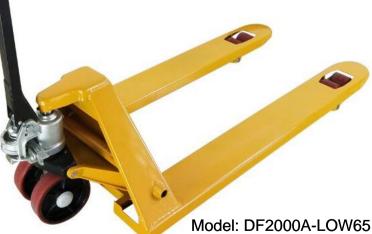

## SEMI-LOW PROFILE PALLET TRUCK

Low profile pallet trucks are used for low pallets, or stillages where a standard pallet truck with not fit underneath them.

Minimum fork height: 65mm Maximum raised height: 170mm

Fork dimensions: 540x1150mm

Non Marking Double PU Rollers

Soft Handle, with 3 Position control

Top quality hydraulic pump

2000kg / 4400lbs Capacity

PallettrucksUK.co.uk is a trading name of Midland Group of Companies
Registered in England and Wales