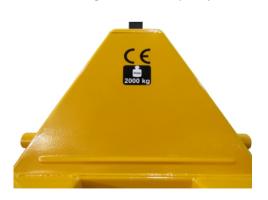

Fork dimensions: 540x1150mm

Non Marking Double PU Rollers

Soft Handle, with 3 Position control

Top quality hydraulic pump

2000kg / 4400lbs Capacity

PallettrucksUK.co.uk is a trading name of Midland Group of Companies
Registered in England and Wales