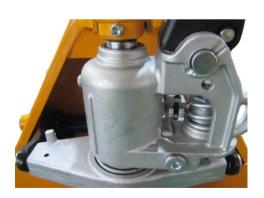

Fork dimensions: 540x1150mm

Non Marking Double PU Rollers

Soft Handle, with 3 Position control

Top quality hydraulic pump

2000kg / 4400lbs Capacity

PallettrucksUK.co.uk is a trading name of Midland Group of Companies
Registered in England and Wales