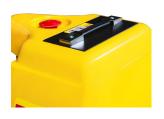

The ergonomic tiller is a multi-function handle, which helps reduces fatigue and will automatic return to the vertical position when released. If features an emergency stop, forward/reverse butterfly switch, lifting/lowering, horn, LED screen displaying battery life.