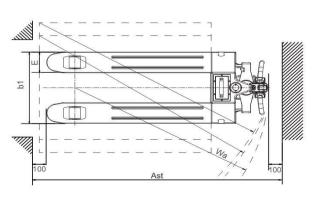

## **SPECIFICATIONS**

| Capacity                                          |         | kg   | 2000             |
|---------------------------------------------------|---------|------|------------------|
| DIMENSIONS                                        |         | ng . | 2000             |
| Load Center                                       |         | mm   | 600              |
| Maximum fork height                               | h3      | mm   | 197 (+/-2mm)     |
| Lowered fork height                               |         | mm   | 82 (+/-2mm)      |
| Overall fork width                                |         | mm   | 550              |
| Fork Length                                       | L       | mm   | 1150             |
| Fork thickness                                    | b1      | mm   | 58               |
| Fork width                                        | Е       | mm   | 160              |
| Overall length                                    | L1      | mm   | 1552             |
| Overall height (with tiller)                      | h4      | mm   | 1250             |
| Overall height (without tiller)                   | h1      | mm   | 520              |
| Rear body length                                  |         | mm   | 402              |
| Rear body width                                   |         | mm   | 550              |
| Minimum turning radius                            | wa      | mm   | 1353             |
| Minimum aisle width required (800x1200mm pallet)  |         | mm   | 1887             |
| Minimum aisle width required (1000x1200mm pallet) |         | mm   | 1918             |
| PERFORMANCE                                       |         |      |                  |
| Maximum travelling speed                          | laden   | km/h | 4                |
|                                                   | unladen | km/h | 5                |
| Gradeability                                      | laden   | %    | 6                |
| Gradeability                                      | unladen | %    | 20               |
| Lifting                                           |         |      | DC 0.8           |
| BRAKE TYPE                                        |         |      |                  |
| Travel Brake                                      |         |      | Regenerative     |
| Brake                                             |         |      | Electromagnetic  |
| WHEELS                                            |         |      |                  |
| Туре                                              |         |      | Polyutherane (PU |
| Driving (steer) wheel                             |         | mm   | 140x55           |
| Loading wheel                                     |         | mm   | 80x70mm          |
| MOTOR                                             |         |      |                  |
| Travelling                                        |         | kw   | DC 1.0 Brushless |
| Battery                                           |         |      |                  |
| Voltage                                           |         | ٧    | 48               |
| Capacity / Type                                   |         | Ah   | 10Ah / Lithium   |