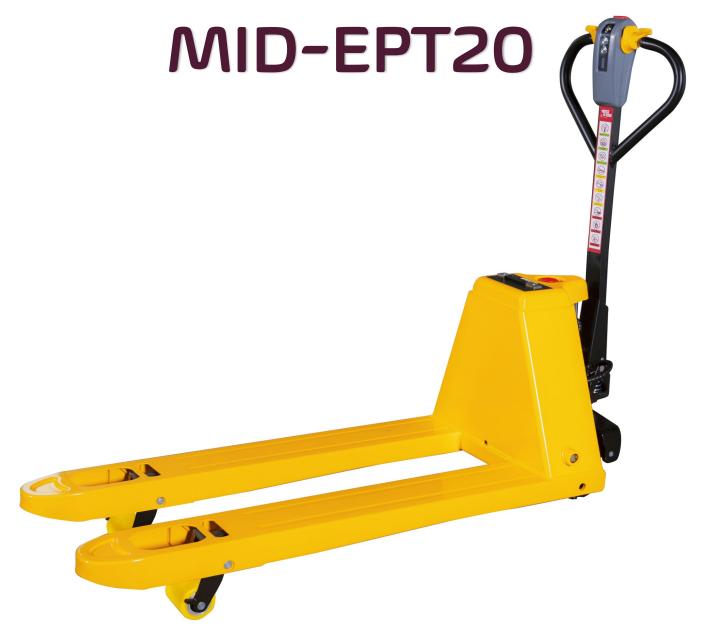

## MID-EPT20

## 2000KG CAPACITY FULLY ELECTRIC LITHIUM PALLET TRUCK

MID-EPT20 is our highest capacity 2000kg capacity version of our most popular streamline and highly efficient fully electric pallet truck.

The truck features a DC 1.0kw brushless maintenance free driving motor, coupled together with a highly efficient lithium battery giving maximum running time between charges.

Rated at 2000kg capacity and a slope/climbing gradeability of 6% laden, 20% unladen—this is a powerful machine with average life 3 times greater than a manual pallet truck. Despite this, it's a compact unit, only 32mm longer than a standard pallet truck. Unladen speed is 5km/h and Laden speed 4kh/h.