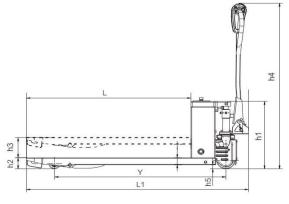

## **SPECIFICATIONS**

| Capacity                                          |         | kg   | 2000             |
|---------------------------------------------------|---------|------|------------------|
| DIMENSIONS                                        |         | ng . | 2000             |
| Load Center                                       |         | mm   | 600              |
| Maximum fork height                               | h3      | mm   | 197 (+/-2mm)     |
| Lowered fork height                               |         | mm   | 82 (+/-2mm)      |
| Overall fork width                                |         | mm   | 550              |
| Fork Length                                       | L       | mm   | 1150             |
| Fork thickness                                    | b1      | mm   | 58               |
| Fork width                                        | Е       | mm   | 160              |
| Overall length                                    | L1      | mm   | 1552             |
| Overall height (with tiller)                      | h4      | mm   | 1250             |
| Overall height (without tiller)                   | h1      | mm   | 520              |
| Rear body length                                  |         | mm   | 402              |
| Rear body width                                   |         | mm   | 550              |
| Minimum turning radius                            | wa      | mm   | 1353             |
| Minimum aisle width required (800x1200mm pallet)  |         | mm   | 1887             |
| Minimum aisle width required (1000x1200mm pallet) |         | mm   | 1918             |
| PERFORMANCE                                       |         |      |                  |
| Maximum travelling speed                          | laden   | km/h | 4                |
|                                                   | unladen | km/h | 5                |
| Gradeability                                      | laden   | %    | 6                |
| Gradeability                                      | unladen | %    | 20               |
| Lifting                                           |         |      | DC 0.8           |
| BRAKE TYPE                                        |         |      |                  |
| Travel Brake                                      |         |      | Regenerative     |
| Brake                                             |         |      | Electromagnetic  |
| WHEELS                                            |         |      |                  |
| Туре                                              |         |      | Polyutherane (PU |
| Driving (steer) wheel                             |         | mm   | 140x55           |
| Loading wheel                                     |         | mm   | 80x70mm          |
| MOTOR                                             |         |      |                  |
| Travelling                                        |         | kw   | DC 1.0 Brushless |
| Battery                                           |         |      |                  |
| Voltage                                           |         | ٧    | 48               |
| Capacity / Type                                   |         | Ah   | 10Ah / Lithium   |